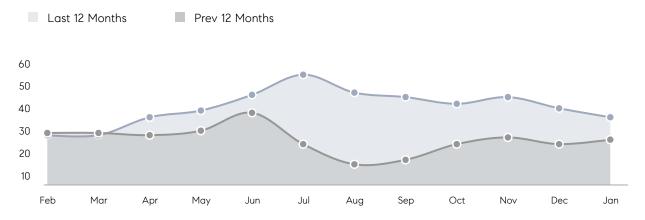

| % OF ASKING PRICE  | 105%      | 100%      |          |
|                | AVERAGE SOLD PRICE | \$840,000 | \$665,595 | 26%      |
|                | # OF CONTRACTS     | 12        | 10        | 20%      |
|                | NEW LISTINGS       | 8         | 12        | -33%     |
| Condo/Co-op/TH | AVERAGE DOM        | 47        | -         | -        |
|                | % OF ASKING PRICE  | 95%       | -         |          |
|                | AVERAGE SOLD PRICE | \$597,500 | -         | -        |
|                | # OF CONTRACTS     | 2         | 2         | 0%       |
|                | NEW LISTINGS       | 3         | 2         | 50%      |
|                |                    |           |           |          |

# River Vale

### JANUARY 2022

### Monthly Inventory



### Contracts By Price Range



### Listings By Price Range



# COMPASS



Compass makes no representations or warranties, express or implied, with respect to future market conditions or prices of residential product at the time the subject property or any competitive property is complete and ready for occupancy or with respect to any report, study, finding, recommendation or other information provided by Compass herein. Moreover, no warranty, express or implied, is made or should be assumed regarding the accuracy, adequacy, completeness, legality, reliability, merchantability or fitness for a particular purpose of any information, in part or whole, contained herein. All material is presented with the understanding that Compass shall not be deemed to provide legal, accounting or other p