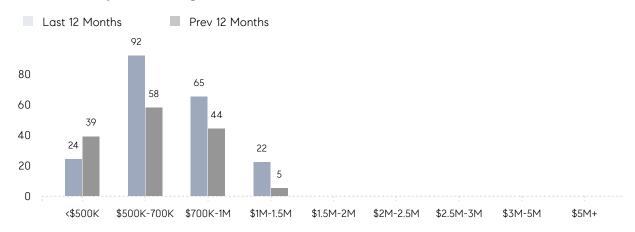

| 105%      | 100%      |          |
|                | AVERAGE SOLD PRICE | \$840,000 | \$665,595 | 26%      |
|                | # OF CONTRACTS     | 12        | 10        | 20%      |
|                | NEW LISTINGS       | 8         | 12        | -33%     |
| Condo/Co-op/TH | AVERAGE DOM        | 47        | -         | -        |
|                | % OF ASKING PRICE  | 95%       | -         |          |
|                | AVERAGE SOLD PRICE | \$597,500 | -         | -        |
|                | # OF CONTRACTS     | 2         | 2         | 0%       |
|                | NEW LISTINGS       | 3         | 2         | 50%      |
|                |                    |           |           |          |

# River Vale

### JANUARY 2022

### Monthly Inventory



### Contracts By Price Range



### Listings By Price Range



# COMPASS



Compass makes no representations or warranties, express or implied, with respect to future market conditions or prices of residential product at the time the subject property or any competitive property is complete and ready for occupancy or with respect to any report, study, finding, recommendation or other information provided by Compass herein. Moreover, no warranty, express or implied, is made or should be assumed regarding the accuracy, adequacy, completeness, legality, reliability, merchantability or fitness for a particular purpose of any information, in part or whole, contained herein. All material is presented with the understanding that Compass shall not be deemed to provide legal, accounting or other professional services. This is no