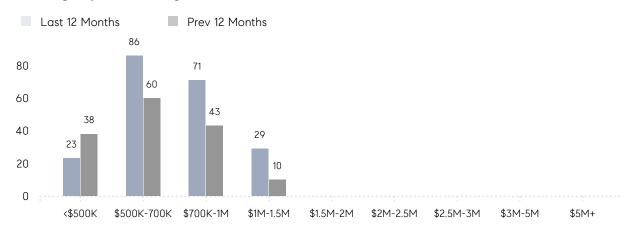

|
|                | AVERAGE SOLD PRICE | \$840,000 | \$665,595 | 26%      |
|                | # OF CONTRACTS     | 12        | 10        | 20%      |
|                | NEW LISTINGS       | 8         | 12        | -33%     |
| Condo/Co-op/TH | AVERAGE DOM        | 47        | -         | -        |
|                | % OF ASKING PRICE  | 95%       | -         |          |
|                | AVERAGE SOLD PRICE | \$597,500 | -         | -        |
|                | # OF CONTRACTS     | 2         | 2         | 0%       |
|                | NEW LISTINGS       | 3         | 2         | 50%      |
|                |                    |           |           |          |

# River Vale

### JANUARY 2022

### Monthly Inventory



### Contracts By Price Range



### Listings By Price Range



# COMPASS



Compass makes no representations or warranties, express or implied, with respect to future market conditions or prices of residential product at the time the subject property or any competitive property is complete and ready for occupancy or with respect to any report, study, finding, recommendation or other information provided by Compass herein. Moreover, no warranty, express or implied, is made or should be assumed regarding the accuracy, adequacy, completeness, legality, reliability, merchantability or fitness for a particular purpose of any information, in part or whole, contained herein. All material is presented with the understanding that Compass shall not be deemed to provide legal, accounting or other professional services. This is not intended to solicit the purch